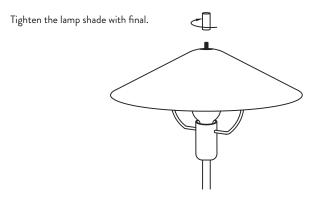

#### FILO TABLE LAMP

 Voltage:
 120V,60Hz

 Dimmable:
 No

 Certification:
 ETL,IP20

 Socket:
 E12 socket base

Recommended Light source: Bulb max 25w incandescent

or max 12w LED

Put the lamp shade onto the lamp body.