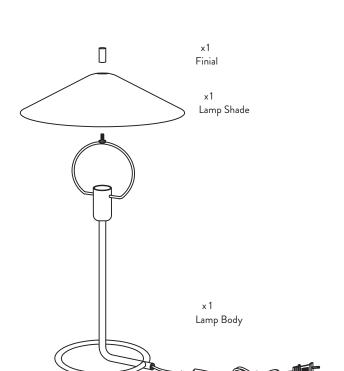

#### FILO TABLE LAMP

 Voltage:
 120V,60Hz

 Dimmable:
 No

 Certification:
 ETL,IP20

 Socket:
 E12 socket base

Recommended Light source: Bulb max 25w incandescent

or max 12w LED

Put the lamp shade onto the lamp body.