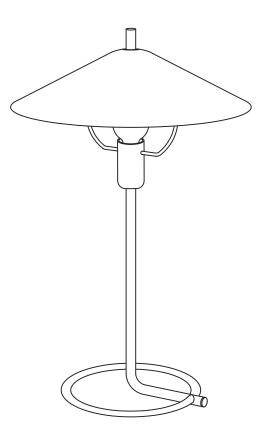

#### FILO TABLE LAMP

 Voltage:
 120V,60Hz

 Dimmable:
 No

 Certification:
 ETL,IP20

 Socket:
 E12 socket base

Recommended Light source: Bulb max 25w incandescent

or max 12w LED

Put the lamp shade onto the lamp body.